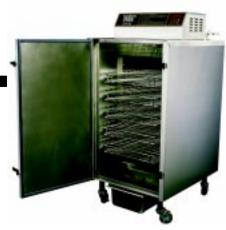

## **SPECIFICATIONS MODEL DH-65**

## **COOKING CAPACITIES FOR THE DH-65**

St. Louis Ribs (2.75lb.) 65 pieces 179 lb total Baby Back Ribs (1.75lbs) 65 pieces 114 lb total Following Capacities Possible with Optional Flat Racks Pork Butt (7 lb.) 30 pieces 210 lb. total Chicken (3lb.) 40 pieces 120 lb. total 180 lb. total Brisket (12 lb.) 15 pieces